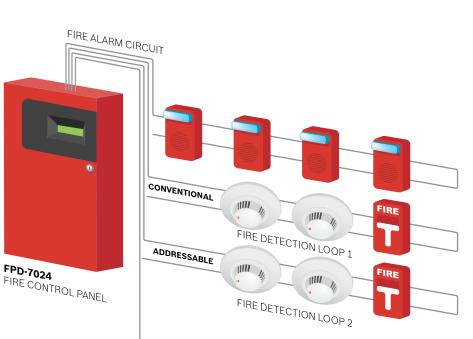

Versatile and scalable, the FPD-7024 is ideal for both small and mid-size projects. Choose the conventional model for locations such as convenience stores, day care centers and strip malls. For a minimal expansion investment, upgrade to an addressable system and meet the needs of mid-size facilities including office buildings, warehouses and motels. The FPD-7024 lets you address the safety concerns of a wide array of applications with one flexible solution.

### Easy upgrade to addressable technology

Save precious time in a fire emergency. Upgrade from a conventional zone system to addressable technology for identification of the exact device in alarm.